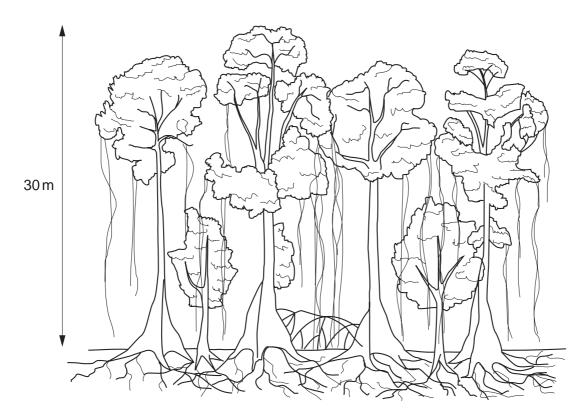

2396a

Photograph A for Question 3

TROPICAL RAIN FOREST

Fig. 6 for Question 4

PMT